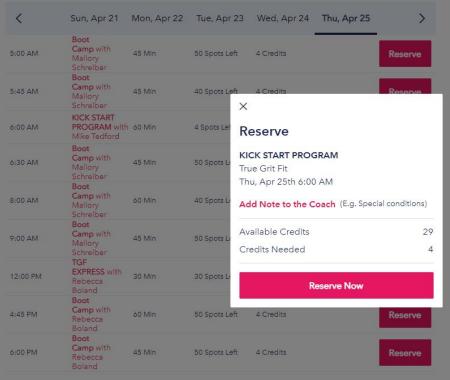

### Schedule

| <       | Fri, Apr 12                                | Sat, Apr 13 | Sun, Apr 14   | Mon, Apr 15 | Tue, Apr 16 | >       |
|---------|--------------------------------------------|-------------|---------------|-------------|-------------|---------|
| 5:00 AM | Boot<br>Camp with<br>Rebecca<br>Boland     | 45 Min      | 36 Spots Left | 4 Credits   | 4 Going     | Reserve |
| 5:45 AM | Boot<br>Camp with<br>Rebecca<br>Boland     | 60 Min      | 44 Spots Left | 4 Credits   | 6 Going     | Reserve |
| 6:00 AM | KICK START<br>PROGRAM with<br>Mike Tedford | 60 Min      | 4 Spots Left  | 4 Credits   |             | Reserve |
| 6:30 AM | Boot<br>Camp with<br>Eric Bill             | 45 Min      | 46 Spots Left | 4 Credits   | 4 Going     | Reserve |
| 8:00 AM | Boot<br>Camp with<br>Mallory<br>Schreiber  | 60 Min      | 37 Spots Left | 4 Credits   | 3 Going     | Reserve |
| 9:00 AM | Boot<br>Camp with<br>Mallory<br>Schreiber  | 45 Min      | 50 Spots Left | 4 Credits   |             | Reserve |

# Schedule